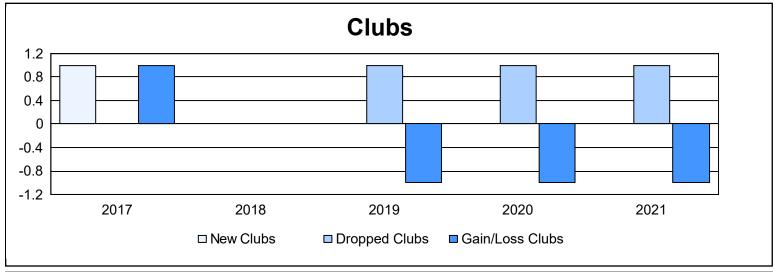

District 111OS As of June 2021 Cumulative

| Year      | New<br>Clubs | Dropped<br>Clubs | Gain/<br>Loss<br>Clubs | New<br>Members | Charter<br>Members | Reinstate<br>Members | Transfer<br>Members | Total<br>Member<br>Added | Total<br>Members<br>Dropped | Gain/<br>Loss<br>Members |
|-----------|--------------|------------------|------------------------|----------------|--------------------|----------------------|---------------------|--------------------------|-----------------------------|--------------------------|
| 2016-2017 | 1            | 0                | 1                      | 73             | 22                 | 1                    | 6                   | 102                      | 99                          | 3                        |
| 2017-2018 | 0            | 0                | 0                      | 78             | 0                  | 3                    | 8                   | 89                       | 94                          | -5                       |
| 2018-2019 | 0            | 1                | -1                     | 78             | 0                  | 2                    | 7                   | 87                       | 119                         | -32                      |
| 2019-2020 | 0            | 1                | -1                     | 70             | 0                  | 1                    | 2                   | 73                       | 112                         | -39                      |
| 2020-2021 | 0            | 1                | -1                     | 40             | 0                  | 2                    | 6                   | 48                       | 87                          | -39                      |
| Average   | 0            | 1                | 0                      | 68             | 4                  | 2                    | 6                   | 80                       | 102                         | -22                      |