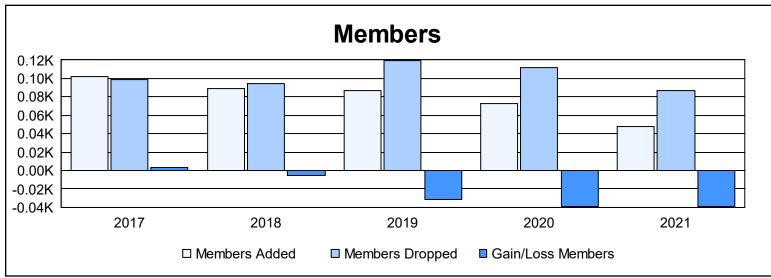

District 111OS As of June 2021 Cumulative

| Year      | New<br>Clubs | Dropped<br>Clubs | Gain/<br>Loss<br>Clubs | New<br>Members | Charter<br>Members | Reinstate<br>Members | Transfer<br>Members | Total<br>Member<br>Added | Total<br>Members<br>Dropped | Gain/<br>Loss<br>Members |
|-----------|--------------|------------------|------------------------|----------------|--------------------|----------------------|---------------------|--------------------------|-----------------------------|--------------------------|
| 2016-2017 | 1            | 0                | 1                      | 73             | 22                 | 1                    | 6                   | 102                      | 99                          | 3                        |
| 2017-2018 | 0            | 0                | 0                      | 78             | 0                  | 3                    | 8                   | 89                       | 94                          | -5                       |
| 2018-2019 | 0            | 1                | -1                     | 78             | 0                  | 2                    | 7                   | 87                       | 119                         | -32                      |
| 2019-2020 | 0            | 1                | -1                     | 70             | 0                  | 1                    | 2                   | 73                       | 112                         | -39                      |
| 2020-2021 | 0            | 1                | -1                     | 40             | 0                  | 2                    | 6                   | 48                       | 87                          | -39                      |
| Average   | 0            | 1                | 0                      | 68             | 4                  | 2                    | 6                   | 80                       | 102                         | -22                      |